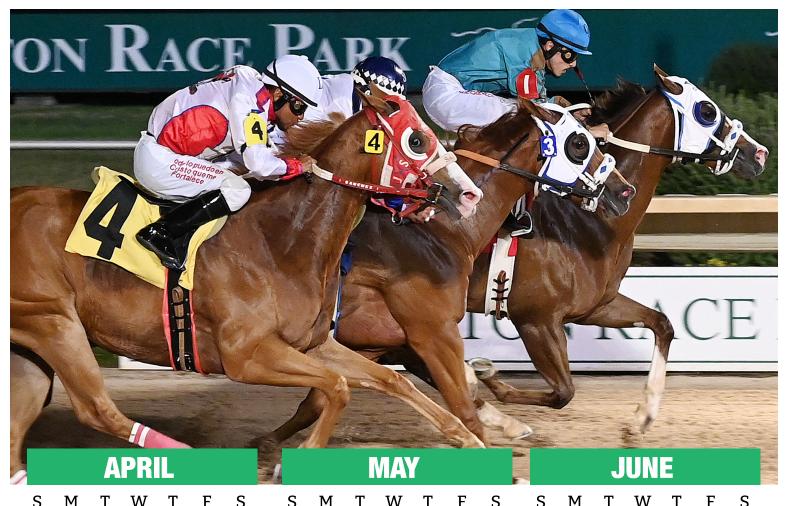

|    |    |    |    |    |    |    | (Neghi) |    |    |    |    |    |    |    |    |    |    |    |    | =  |
|----|----|----|----|----|----|----|---------|----|----|----|----|----|----|----|----|----|----|----|----|----|
| S  | M  | T  | W  | T  | F  | S  | S       | M  | T  | W  | T  | F  | S  | S  | M  | T  | W  | T  | F  | S  |
|    |    |    |    |    |    |    |         |    |    |    |    |    |    |    |    |    |    |    |    |    |
| 6  | 7  | 8  | 9  | 10 | 11 | 12 | 4       | 5  | 6  | 7  | 8  | 9  | 10 | 8  | 9  | 10 | 11 | 12 | 13 | 14 |
| 13 | 14 | 15 | 16 | 17 | 18 | 19 | 11      | 12 | 13 | 14 | 15 | 16 | 17 | 15 | 16 | 17 | 18 | 19 | 20 | 21 |
| 20 | 21 | 22 | 23 | 24 | 25 | 26 | 18      | 19 | 20 | 21 | 22 | 23 | 24 | 22 | 23 | 24 | 25 | 26 | 27 | 28 |
| 27 | 28 | 29 | 30 |    |    |    | 25      | 26 | 27 | 28 | 29 | 30 | 31 | 29 | 30 |    |    |    |    |    |