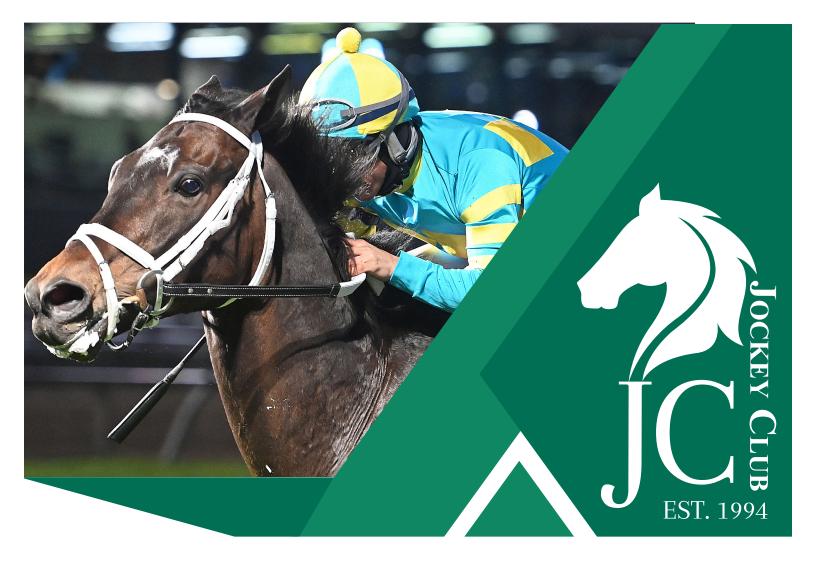

## **JOCKEY CLUB MEMBERSHIP:**

Open During SImulcast & Live Racing

- Jockey Club Lot Private Parking
- General Admission
- Private Table
- Live Racing Programs & Daily Racing Programs
- Access to the Jockey Club buffet
- Player's Lounge Carrel
- Jockey Club Lounge Access (Paddock Level) open Wednesday through Sunday

All Membership includes access to the Jockey Club for you and a guest.

## **JOCKEY CLUB DAY PASS:**