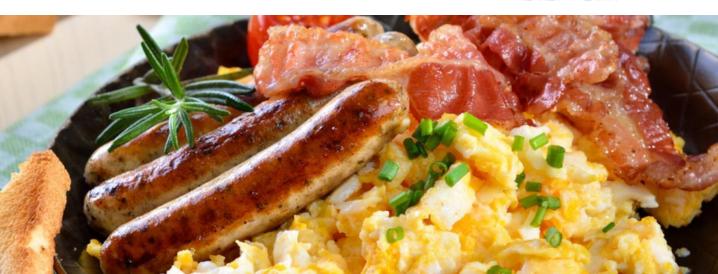

# BREAKFAST OPTIONS THE CLASSIC BREAKFAST \$24.95

CHINAWARE SETUP: BUFFET STYLE WITH ROLLED SILVERWARE AND DINNER PLATES

(Minimum 12 servings)

Assorted Fresh Fruit Tray
Toasted Bagels with Butter, Fruit Preserves and
Cream Cheese
Light and Fluffy Scrambled Eggs
Applewood Smoked Bacon
Maple-Sage Breakfast Sausage
Golden Crispy Hash Browns
Juice Selection
Coffee Service