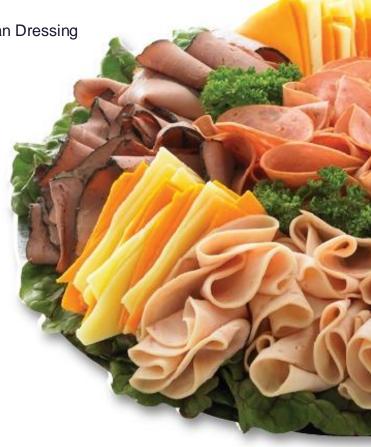

### (Minimum 12 servings)

Deli Lunch Tray's Come with Assorted Artisan Baked Breads, Slow Roasted Roast Beef, Carved Deli Ham, Carved Turkey Breast, Big Eye Swiss Cheese, Aged Cheddar Cheese, American Cheese, Lettuce, Tomato, Onion, Pickle spears, Mayonnaise and Mustard

#### Also Includes

- House Salad with Creamy Ranch and Italian Dressing

- Assorted Chips

- Cookies and Brownies