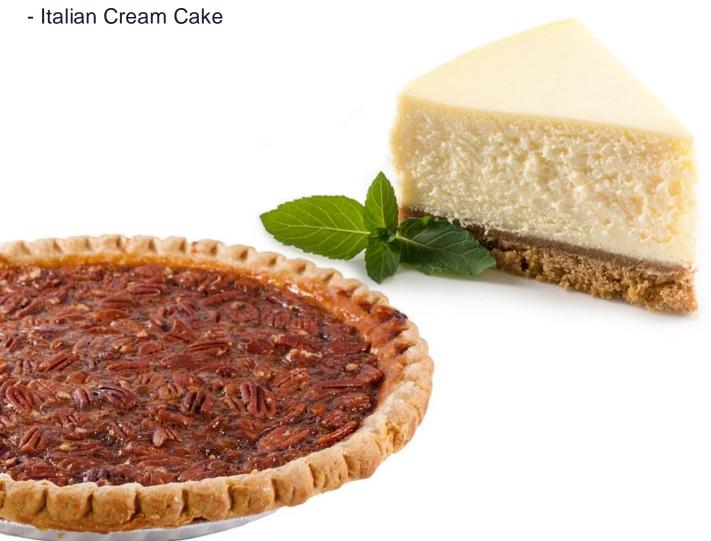

## CHOICE OF DESSERTS ADDITIONAL DESSERTS \$4.95 PER PERSON

- Apple Pie
- Pecan Pie
- Strawberry Cheesecake
- New York Cheesecake
- Assorted Fresh Baked Cookies
- Fudge Brownies
- Lemon Bars
- Tiramisu Cupcakes
- Red Velvet Cupcakes
- Chocolate Cake