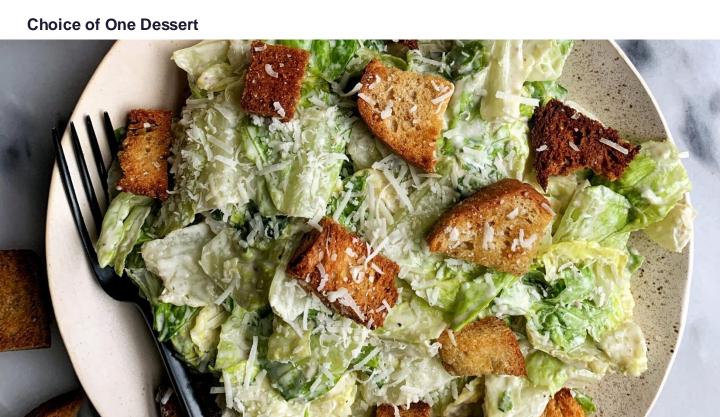

## LA BELLA ITALIAN DINNER \$39.95

CHINAWARE SETUP: BUFFET STYLE WITH ROLLED SILVERWARE AND DINNER PLATES

 Tossed Caesar Salad w/ Crunchy Croutons topped with Shredded Parmesan Cheese